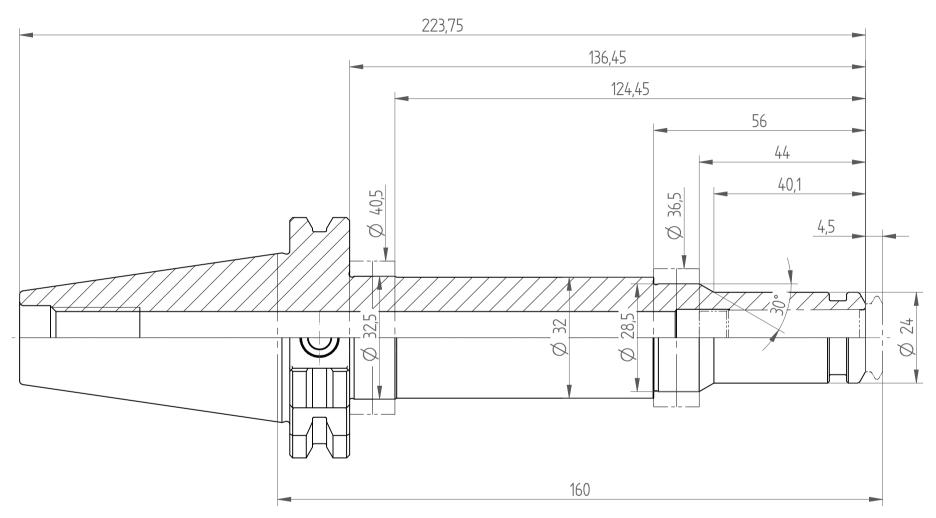

 Type :
 TC40\_PG15x160\_H

 Part No. :
 424071580

 Date :
 10.09.2014

 Scale :
 1:1